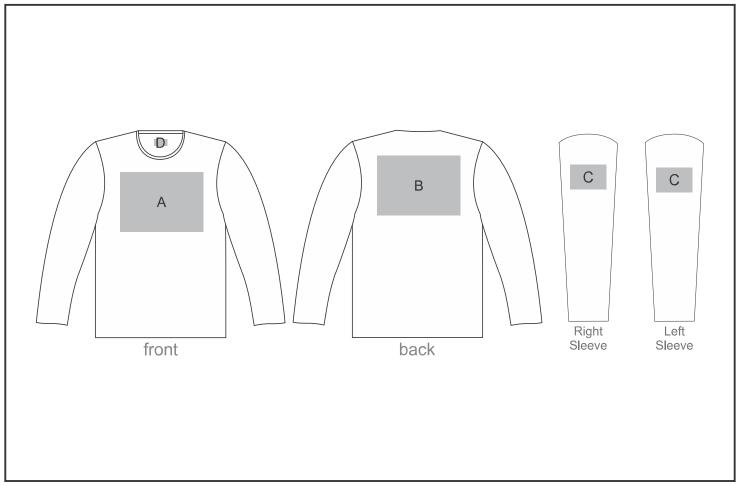

## **Branding Options:**

| Position | Branding Method (Branding Code)       | No. of Colours | Dimension               |
|----------|---------------------------------------|----------------|-------------------------|
| А        | Embroidery (EM-CLOTHING)              | N/A            | 200mm wide x 200mm high |
| А        | Screen Print (SA)                     | 6 Colours      | 260mm wide x 200mm high |
| А        | Digital Transfer Clothing A6 (DTC-A6) | Full Colour    | 105mm wide x 148mm high |
| А        | Digital Transfer Clothing A5 (DTC-A5) | Full Colour    | 148mm wide x 200mm high |
| А        | Digital Transfer Clothing A4 (DTC-A4) | Full Colour    | 290mm wide x 200mm high |

| В | Embroidery (EM-CLOTHING)              | N/A         | 200mm wide x 200mm high |
|---|---------------------------------------|-------------|-------------------------|
| В | Screen Print (SA)                     | 6 Colours   | 260mm wide x 200mm high |
| В | Digital Transfer Clothing A6 (DTC-A6) | Full Colour | 105mm wide x 148mm high |

| Digital Transfer Clothing A5 (DTC-A5) | Full Colour                                                                                                               | 148mm wide x 200mm high                                                                                                                |
|---------------------------------------|---------------------------------------------------------------------------------------------------------------------------|----------------------------------------------------------------------------------------------------------------------------------------|
| Digital Transfer Clothing A4 (DTC-A4) | N/A                                                                                                                       | 290mm wide x 200mm high                                                                                                                |
|                                       |                                                                                                                           | _                                                                                                                                      |
| Embroidery (EM-CLOTHING)              | N/A                                                                                                                       | 80mm wide x 80mm high                                                                                                                  |
| Screen Print (SA)                     | 6 Colours                                                                                                                 | 60mm wide x 60mm high                                                                                                                  |
| Digital Transfer Clothing A6 (DTC-A6) | Full Colour                                                                                                               | 80mm wide x 80mm high                                                                                                                  |
|                                       |                                                                                                                           |                                                                                                                                        |
| Screen Print (SA)                     | 6 Colours                                                                                                                 | 50mm wide x 25mm high                                                                                                                  |
|                                       | Digital Transfer Clothing A4 (DTC-A4)  Embroidery (EM-CLOTHING)  Screen Print (SA)  Digital Transfer Clothing A6 (DTC-A6) | Digital Transfer Clothing A4 (DTC-A4)  Embroidery (EM-CLOTHING)  Screen Print (SA)  Digital Transfer Clothing A6 (DTC-A6)  Full Colour |